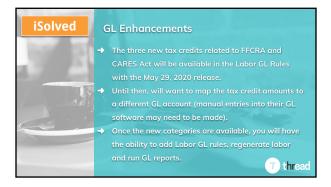

| 4,400.00     | 491,676.27 | 194,261.97      | 97,126.99      |  |

| iSolved | Р        | PP Loan Forgiveness Report                              |
|---------|----------|---------------------------------------------------------|
| 6500031 | <b>→</b> | Coming May 8th!                                         |
| - E AL  | <b>→</b> | Once official guidance is released, our developers will |
| 7 7     |          | be coding a report to easily calculate the loan         |
|         |          | forgiveness amount after the 8 week period.             |
|         | +        | Will send out client correspondence when available.     |
|         |          |                                                         |
|         |          | T thread                                                |