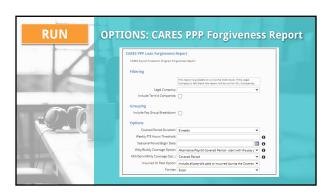

| AGENDA | PPP Forgiveness Report SIMPLIFIED                      |
|--------|--------------------------------------------------------|
| Sall S | 1. OVERVIEW: PPP overview & recent legislative changes |
|        | 2. ENABLE: Where to find the forgiveness report        |
|        | 3. RUN: Overview of report options                     |
|        | 4. READ: Understanding the report & data verification  |
|        | 5. Future Changes                                      |
|        | 6. Q&A                                                 |
|        |                                                        |

















































| Exceptions                              | FTE Reduction Exceptions                                                            |
|-----------------------------------------|-------------------------------------------------------------------------------------|
| Co-essibliated                          | BA Original Exceptions for FTE Reduction                                            |
| 100000000000000000000000000000000000000 | Employee terminated for cause during loan period                                    |
| -30                                     | Employee declined to be rehired during loan period                                  |
|                                         | Employee requested reduced hours during loan period