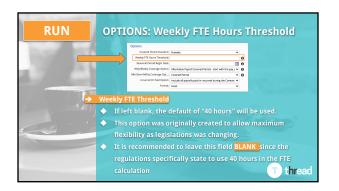

| AGENDA | PPP Forgiveness Report SIMPLIFIED                      |
|--------|--------------------------------------------------------|
| Sall S | 1. OVERVIEW: PPP overview & recent legislative changes |
|        | 2. ENABLE: Where to find the forgiveness report        |
|        | 3. RUN: Overview of report options                     |
|        | 4. READ: Understanding the report & data verification  |
|        | 5. Future Changes                                      |
|        | 6. Q&A                                                 |
|        |                                                        |

















































| Exceptions                              | FTE Reduction Exceptions                                                            |
|-----------------------------------------|-------------------------------------------------------------------------------------|
| Co-essibliated                          | BA Original Exceptions for FTE Reduction                                            |
| 100000000000000000000000000000000000000 | Employee terminated for cause during loan period                                    |
| -30                                     | Employee declined to be rehired during loan period                                  |
|                                         | Employee requested reduced hours during loan period                                 |
|