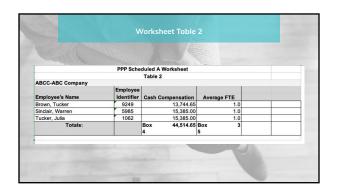

|                                    | PPI        | Scheduled A Worksh | eet         |                      |
|------------------------------------|------------|--------------------|-------------|----------------------|
|                                    |            | Table 1            |             |                      |
| ABCC-ABC Company                   |            |                    |             |                      |
|                                    | Employee   |                    |             | Salary / Hourly Wage |
| Employee's Name                    | Identifier | Cash Compensation  | Average FTE | Reduction            |
| Bass, Angela                       | 9925       | 9,108.34           |             |                      |
| 1099 EE                            | 6066       | 0.00               |             |                      |
| Craft, Tony                        | 3156       | 8,402.79           |             |                      |
| Easley, Thomas                     | 3758       | 0.00               |             |                      |
| Enders, Valerie                    | 1593       | 8,005.54           | 1.0         | 0.00                 |
| Farr, Olivia                       | 9264       | 4,407.24           | 0.5         | 0.00                 |
| Florence, Timothy                  | 6468       | 8,497.22           | 1.0         | 0.00                 |
| 1099 EE                            | 1524       | 0.00               | 0.0         | 0.00                 |
| Harris, Kendra                     | 3948       | 7,638.88           | 1.0         | 0.00                 |
| Hoover, Cheryl                     | 4385       | 11,877.25          | 1.0         | 0.00                 |
| Ingles, Laura                      | 3375       | 7,799.68           | 1.0         | 376.40               |
| Jeffries, Sandra                   | 6752       | 5,906.79           | 1.0         | 0.00                 |
| Johnson, Jane                      | 5868       | 9,981.93           | 1.0         | 0.00                 |
| Lang, Sara                         | 4983       | 5,957.42           | 1.0         | 0.00                 |
| Powers, Kimbery                    | 4798       | 7,583.38           | 1.0         | 0.00                 |
| Randis, Laura                      | 6804       | 115,38             | 0.0         | 0.00                 |
| Richardson, Avery                  | 5064       | 8,413.88           | 1.0         | 0.00                 |
| Thompson, Tony                     | 8420       | 11,094.46          | 1.0         | 0.00                 |
| Waters, Patricia                   | 6120       | 0.00               | 0.0         | 0.00                 |
| Yang, Andrew                       | 1382       | 14,586.52          | 1.0         | 0.00                 |
| FTE Reduction Exceptions:          |            | Exception Reason   |             |                      |
| Reduced, Employee for cuase        | 7665       | Termed for cause   | 1.0         |                      |
| Total FTE Reduction<br>Exceptions: |            |                    | 1.0         |                      |
| Totals:                            |            | Box 129,376.70     | Box 15.5    | Box 3 445.04         |
|                                    |            | 1                  | 2           |                      |