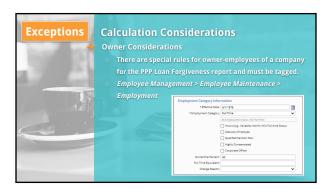

| AGENDA | PPP Forgiveness Report SIMPLIFIED                      |
|--------|--------------------------------------------------------|
| Sall S | 1. OVERVIEW: PPP overview & recent legislative changes |
|        | 2. ENABLE: Where to find the forgiveness report        |
|        | 3. RUN: Overview of report options                     |
|        | 4. READ: Understanding the report & data verification  |
|        | 5. Future Changes                                      |
|        | 6. Q&A                                                 |
|        |                                                        |

















































| Exceptions                              | FTE Reduction Exceptions                                                            |
|-----------------------------------------|-------------------------------------------------------------------------------------|
| Co-essibliated                          | BA Original Exceptions for FTE Reduction                                            |
| 100000000000000000000000000000000000000 | Employee terminated for cause during loan period                                    |
| -30                                     | Employee declined to be rehired during loan period                                  |
|                                         | Employee requested reduced hours during loan period                                 |
|