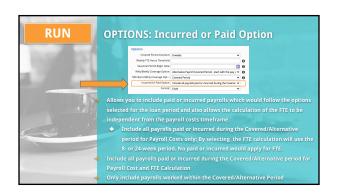

| AGENDA | PPP Forgiveness Report SIMPLIFIED                      |
|--------|--------------------------------------------------------|
| Sall S | 1. OVERVIEW: PPP overview & recent legislative changes |
|        | 2. ENABLE: Where to find the forgiveness report        |
|        | 3. RUN: Overview of report options                     |
|        | 4. READ: Understanding the report & data verification  |
|        | 5. Future Changes                                      |
|        | 6. Q&A                                                 |
|        |                                                        |

















































| Exceptions                              | FTE Reduction Exceptions                                                            |
|-----------------------------------------|-------------------------------------------------------------------------------------|
| Co-essibliated                          | BA Original Exceptions for FTE Reduction                                            |
| 100000000000000000000000000000000000000 | Employee terminated for cause during loan period                                    |
| -30                                     | Employee declined to be rehired during loan period                                  |
|                                         | Employee requested reduced hours during loan period                                 |
|