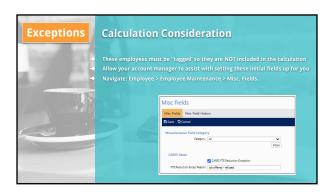

| Exceptions | Additional Override/Custom Items                                                                                                   |
|------------|------------------------------------------------------------------------------------------------------------------------------------|
|            | WAGES - Something look off?                                                                                                        |
| -100 R     | → The default calculation is "All" paid earnings (excluding 1099, 3rd party sick<br>pay, FFCRA Sick, and FFCRA FMLA                |
|            | Defaults can be overridden with new accumulators by your Account     Manager                                                       |
|            | HEALTH COST - Something look off?                                                                                                  |
|            | The default is Medical Pre-tax and Medical Post-tax memo calculations.                                                             |
|            | → Health Cost is listed on the Employee Loan Period Details tab.                                                                   |
|            | RETIREMENT COST - Something look off?                                                                                              |
|            | The default calculation is any Employer Deferred Comp Match. Retirement<br>Cost is listed on the Employee Loan Period Details tab. |