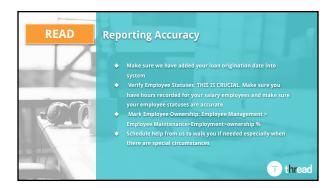

| Exceptions                              | FTE Reduction Exceptions                                                            |
|-----------------------------------------|-------------------------------------------------------------------------------------|
| Co-essibliated                          | BA Original Exceptions for FTE Reduction                                            |
| 100000000000000000000000000000000000000 | Employee terminated for cause during loan period                                    |
| -30                                     | Employee declined to be rehired during loan period                                  |
|                                         | Employee requested reduced hours during loan period                                 |
|                                         | Additional Exceptions Added from the PPP Flexibilty Act                             |
| 37                                      | Inability to rehire individuals who were employees on February 15, 2020.            |
|                                         | Inability to hire similarly qualified employees for unfilled positions on or before |
| ( 1 · 1/2                               | December 31, 2020. OR                                                               |
|                                         | Inability to return to the same level of business activity on or before February    |
|                                         | 15, 2020 due to compliance with requirements established by HHS, CDC or OSHA        |
|                                         | during March 1, 2020 to December 31, 2020 related to maintaining standards for      |
|                                         | sanitation, distancing or other worker or customer safety requirements related      |
|                                         | to COVID-19.                                                                        |